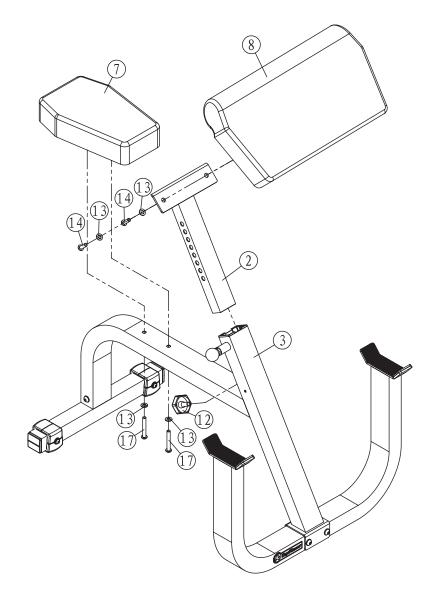

### **STEP 2**

Attach Pads (7,8) using: 1 x (2) Telescoping Arm Support 2 x (17) Bolt 2 x (14) Bolt 4 x (13) Washer Use Pop Pin to select height of Arm Pad. **Parts List** 